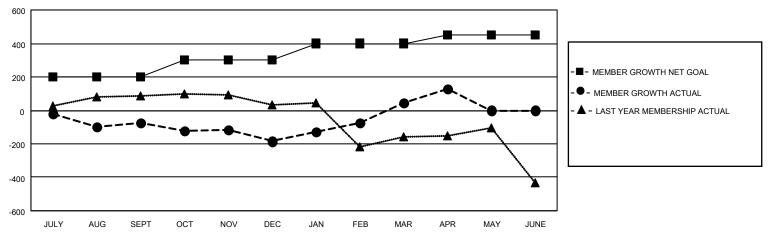

## GOALS AND ACTUAL MEMBERS CUMULATIVE

| DROPPED CLUBS: 26 |     | 97 CLUBS OF 225 ADDED 1 OR<br>MORE NEW MEMBERS | GENDER DISTRIBUTION                   |                |  |
|-------------------|-----|------------------------------------------------|---------------------------------------|----------------|--|
|                   |     | WORE NEW WEINBERS                              | MALE 4,068 (71.22%)                   |                |  |
|                   |     |                                                | FEMALE                                | 1,641 (28.73%) |  |
| DROPPED MEMBERS   |     |                                                | NON BINARY                            | 0 (0.00%)      |  |
|                   |     |                                                | PREFER NOT TO ANSWER 3 (0.05%)        |                |  |
| DECEASED          | 11  |                                                |                                       |                |  |
| CLUB CANCELLED    | 202 | CLICK HERE FOR CUMULATIVE                      | TOTAL FAMILY UNIT MEMBERS 2,319       |                |  |
| OTHER             | 427 | MEMBERSHIP DATA                                |                                       |                |  |
| TOTAL             | 640 |                                                | FAMILY MEMBERS PAYING HALF DUES 1,297 |                |  |
|                   |     |                                                |                                       |                |  |

## MONTHLY MEMBERSHIP PROGRESS REPORT

LOCATION INDIA District 3233E2 Results as of: 4/30/2022

| Clubs                 |               |           |               | Members               |                        |                         |                                                    |
|-----------------------|---------------|-----------|---------------|-----------------------|------------------------|-------------------------|----------------------------------------------------|
| RESULTS FOR 2021-2022 |               |           |               | RESULTS FOR 2021-2022 |                        |                         |                                                    |
| QUARTER               | NEW CLUB GOAL | NEW CLUBS | DROPPED CLUBS | QUARTER MEME          | BER GROWTH NET<br>GOAL | MEMBER GROWTH<br>ACTUAL | DROPPED<br>MEMBERS ACTUAL<br>(including transfers) |
| JULY/AUG/SEPT         | 6             | 2         | 19            | JULY/AUG/SEPT         | 200                    | 220                     | 282                                                |
| OCT/NOV/DEC           | 3             | 1         | 5             | OCT/NOV/DEC           | 100                    | 155                     | 225                                                |
| JAN/FEB/MAR           | 3             | 6         | 2             | JAN/FEB/MAR           | 100                    | 353                     | 77                                                 |
| APR/MAY/JUNE          | 1             | 5         | 0             | APR/MAY/JUNE          | 50                     | 156                     | 56                                                 |