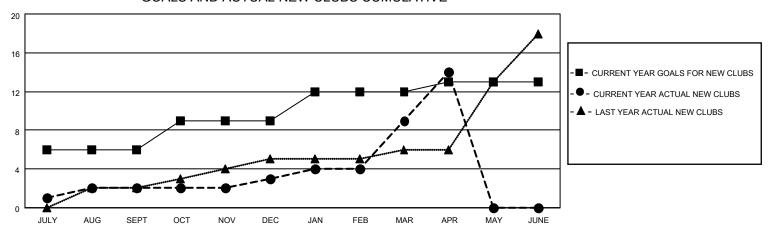

## GOALS AND ACTUAL NEW CLUBS CUMULATIVE

## MONTHLY MEMBERSHIP PROGRESS REPORT

LOCATION INDIA District 3233E2 Results as of: 4/30/2022

| Clubs                 |               |           |               | Members               |                        |                         |                                                    |
|-----------------------|---------------|-----------|---------------|-----------------------|------------------------|-------------------------|----------------------------------------------------|
| RESULTS FOR 2021-2022 |               |           |               | RESULTS FOR 2021-2022 |                        |                         |                                                    |
| QUARTER               | NEW CLUB GOAL | NEW CLUBS | DROPPED CLUBS | QUARTER MEME          | BER GROWTH NET<br>GOAL | MEMBER GROWTH<br>ACTUAL | DROPPED<br>MEMBERS ACTUAL<br>(including transfers) |
| JULY/AUG/SEPT         | 6             | 2         | 19            | JULY/AUG/SEPT         | 200                    | 220                     | 282                                                |
| OCT/NOV/DEC           | 3             | 1         | 5             | OCT/NOV/DEC           | 100                    | 155                     | 225                                                |
| JAN/FEB/MAR           | 3             | 6         | 2             | JAN/FEB/MAR           | 100                    | 353                     | 77                                                 |
| APR/MAY/JUNE          | 1             | 5         | 0             | APR/MAY/JUNE          | 50                     | 156                     | 56                                                 |